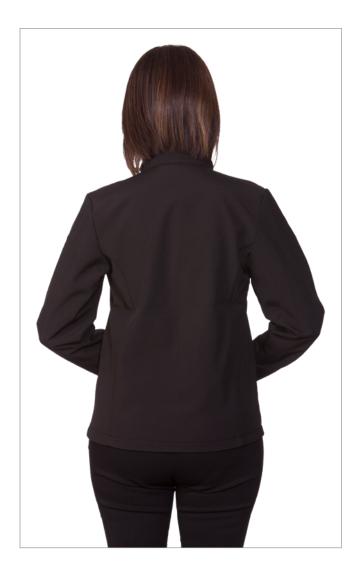

# J802-W The Premium Softshell women's



This weather-stopping, three-layer soft shell windbreaker jacket for women comes equipped to take on the elements. Engineered with a Vor-Tech performance membrane, this lightweight technical softshell features a breathable yet waterproof fabric, superior fit and for maximum comfort and protection in any season.

- 1: Woven softshell bonded to microfleece lining and a Vor-Tech membrane
- **2:** Zip through collar with chin guard
- 3: Full front, reverse coil ISE® zipper
- 4: Front zippered pockets
- 5: Adjustable cuffs
- **6:** 10,000mm waterproof rating
- 7: 5,000mm fabric breathability rating
- 8: Easy decoration access





BLACK - BACK



# J802-W The Premium Softshell WOMEN'S



# SPECIFICATIONS

#### MATERIAL

Woven softshell bonded to microfleece lining and a Vor-Tech membrane

#### SIZES

XXS (6), XS (8), S (10), M (12), L (14), XL (16), 2XL (18)

#### SIZING CHART

| SIZE       | XXS (6) | XS (8) | S (10) | M (12) | L (14) | XL (16) | 2XL (18) |
|------------|---------|--------|--------|--------|--------|---------|----------|
| HALF CHEST | 45      | 48     | 50.5   | 53     | 55.5   | 58      | 60.5     |

#### **DECORATION TYPES**

Embroidery, Supacolour, Supasub, Supaetch, Screenprint

## **DECORATION AREAS**

Embroidery area Right/Left Chest: 95mm diameter Back Panel: 260mm W x 260mm H Concealed enbroidery zips

Supacolour / Print area Right/Left Chest: 100mm W x 60mm H Back Panel: 260mm W x 260mm H

# Supasub / Supaetch area

Right/Left Chest: 95mm diam