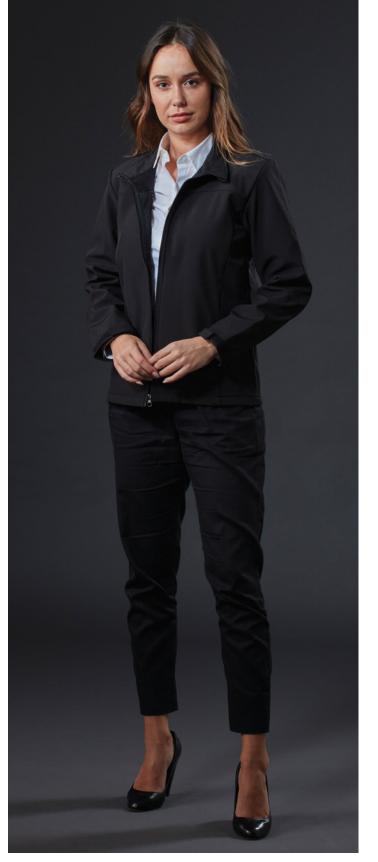

# J802-W The Premium Softshell women's

This weather-stopping, three-layer soft shell windbreaker jacket for women comes equipped to take on the elements. Engineered with a Vor-Tech performance membrane, this lightweight technical softshell features a breathable yet waterproof fabric, superior fit and for maximum comfort and protection in any season.

# J802-W The Premium Softshell WOMEN'S