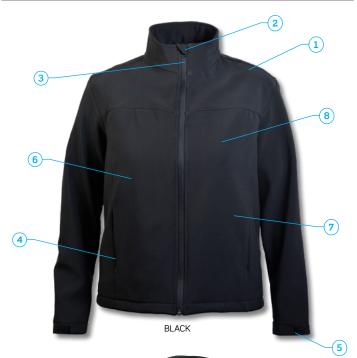

- 1: Woven softshell bonded to microfleece lining and a Vor-Tech membrane
- **2:** Zip through collar with chin guard
- 3: Full front, reverse coil ISE® zipper
- 4: Front zippered pockets
- 5: Adjustable cuffs
- **6:** 10,000mm waterproof rating
- 7: 5,000mm fabric breathability rating
- 8: Easy decoration access

## DESCRIPTION

- Woven softshell bonded to microfleece lining and a Vor-Tech membrane
- Zip through collar with chin guard
- Full front, reverse coil ISE® zipper
- Front zippered pockets
- Adjustable cuffs
- 10,000mm waterproof rating
- 5,000mm fabric breathability rating
- Easy decoration access